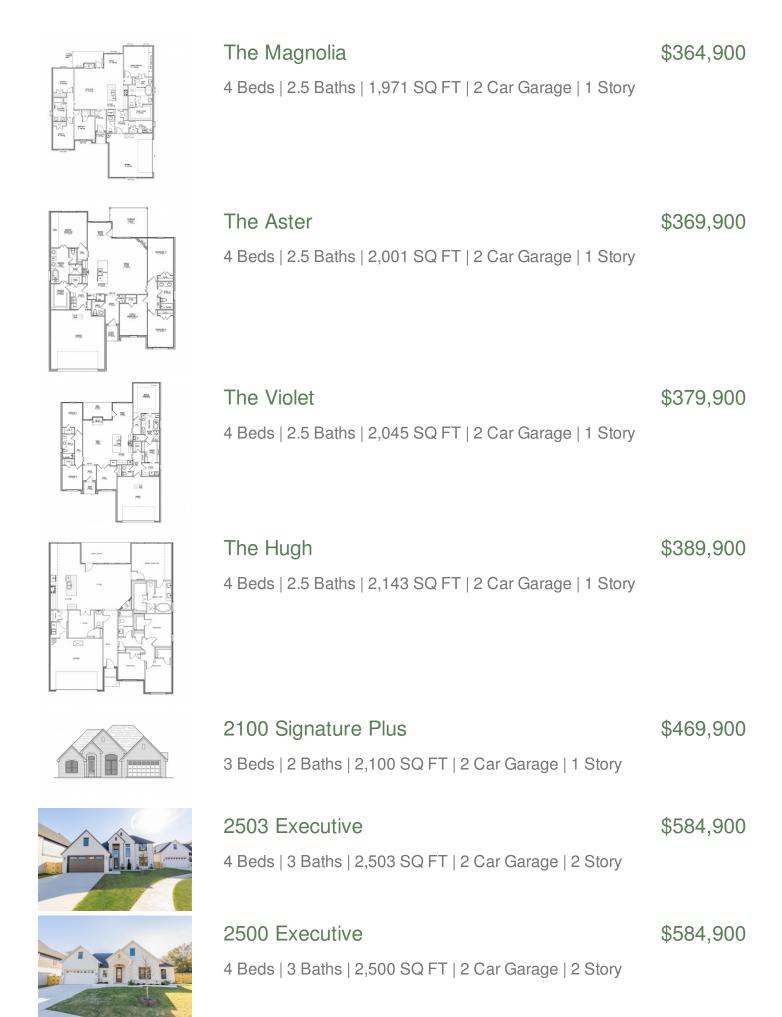

## **Price Sheet**

| PELINIARY FROM LICENSISM                                                                                                                                                                                                                                                                                                                                                                                                                                                                                                                                                                                                                                                                                                                                                                                                                                                                                                                                                                                                                                                                                                                                                                                                                                                                                                                                                                                                                                                                                                                                                                                                                                                                                                                                                                                                                                                                                                                                                                                                                                                                                                       | 2024 Signature Plus 4 Beds   2.5 Baths   2,024 SQ FT   2 Car Garage   1 Story | \$0       |
|--------------------------------------------------------------------------------------------------------------------------------------------------------------------------------------------------------------------------------------------------------------------------------------------------------------------------------------------------------------------------------------------------------------------------------------------------------------------------------------------------------------------------------------------------------------------------------------------------------------------------------------------------------------------------------------------------------------------------------------------------------------------------------------------------------------------------------------------------------------------------------------------------------------------------------------------------------------------------------------------------------------------------------------------------------------------------------------------------------------------------------------------------------------------------------------------------------------------------------------------------------------------------------------------------------------------------------------------------------------------------------------------------------------------------------------------------------------------------------------------------------------------------------------------------------------------------------------------------------------------------------------------------------------------------------------------------------------------------------------------------------------------------------------------------------------------------------------------------------------------------------------------------------------------------------------------------------------------------------------------------------------------------------------------------------------------------------------------------------------------------------|-------------------------------------------------------------------------------|-----------|
|                                                                                                                                                                                                                                                                                                                                                                                                                                                                                                                                                                                                                                                                                                                                                                                                                                                                                                                                                                                                                                                                                                                                                                                                                                                                                                                                                                                                                                                                                                                                                                                                                                                                                                                                                                                                                                                                                                                                                                                                                                                                                                                                | 1857 Signature Plus 4 Beds   2 Baths   1,857 SQ FT   2 Car Garage   1 Story   | \$0       |
|                                                                                                                                                                                                                                                                                                                                                                                                                                                                                                                                                                                                                                                                                                                                                                                                                                                                                                                                                                                                                                                                                                                                                                                                                                                                                                                                                                                                                                                                                                                                                                                                                                                                                                                                                                                                                                                                                                                                                                                                                                                                                                                                | 1911 Signature 4 Beds   2 Baths   1,911 SQ FT   2 Car Garage   1 Story        | \$0       |
|                                                                                                                                                                                                                                                                                                                                                                                                                                                                                                                                                                                                                                                                                                                                                                                                                                                                                                                                                                                                                                                                                                                                                                                                                                                                                                                                                                                                                                                                                                                                                                                                                                                                                                                                                                                                                                                                                                                                                                                                                                                                                                                                | The August 3 Beds   2 Baths   1,650 SQ FT   2 Car Garage   1 Story            | \$329,900 |
| The state of the s | The Poppy 3 Beds   2 Baths   1,751 SQ FT   2 Car Garage   1 Story             | \$334,900 |
|                                                                                                                                                                                                                                                                                                                                                                                                                                                                                                                                                                                                                                                                                                                                                                                                                                                                                                                                                                                                                                                                                                                                                                                                                                                                                                                                                                                                                                                                                                                                                                                                                                                                                                                                                                                                                                                                                                                                                                                                                                                                                                                                | The Parker 4 Beds   2 Baths   1,800 SQ FT   2 Car Garage   1 Story            | \$344,900 |